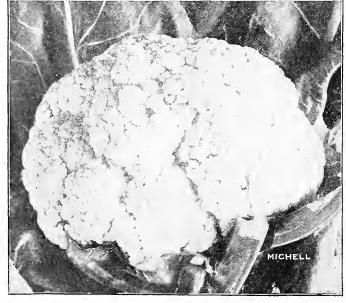

Chantenay Half Long. Very similar to Rubicon but a trifle longer, much used for sowing under glass and in hotbeds; a splendid carrot for bunching, and used extensively in the New York market gardening district. Oz., 20c.; 70c. ¼ lb.; lb., \$2.50.



Michell's Strain Rubicon Carrot

\*Rubicon Half Long. The leading market gardeners' variety, one of the earliest and frequently used for forcing and sowing in hotbeds; in form it resembles the Danver's, but is considerably shorter in length, rich orange color, stump rooted. Oz., 20c.; 70c. ¼ lb.; lb., \$2.50.

White Belgian. Used for stock feeding only, very long white root, also good for soiling when turned under. Oz., 15c.; 50c. 1/4 lb.; lb., \$1.50.

# Michell's Pedigreed Cauliflower Seed

One ounce of seed will produce about 3000 plants,



Snowstorm Cauliflower Algiers. Large heads; late; for outdoors. Pkt., 8c.; 20c. ¼ oz.; oz., \$1.00; \$3.50 per ¼ lb.

\*Danish Giant. A variety which is especially recommended for midsummer use, because it will stand more drought and heat than any other sort. The heads are very large snowy white, and well protected by a liberal growth of foliage; a sure header and therefore just the sort for the market gardener. Large pkt., 20c.; 75c. ¼ oz.; oz., \$2.50; \$9.00 per ¼ lb.

- \*Early Snowball. Perhaps one of the best known varieties and therefore used extensively; the heads are quite large and can be successfully grown even under adverse weather conditions. The head is very white. Large pkt., 20c.; trade pkt., 40c.; 75c. ¼ oz.; oz., \$2.75; \$10.00 per ¼ lb.
- Half Early Paris. Small heads